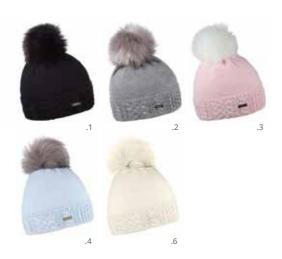

CILKA SA1154

18% wool + 67% acrylic + 15% polyester | inside fleece lining | faux fur

KARLA SA1152
83% acrylic + 13% polyester + 4% polyamide | inside fleece lining | faux fur

.1 .3 .4

**SLOGAN** SA1166 100% acrylic | inside fleece lining | faux fur