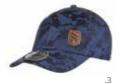

### **SABBOT FLEX** SA2007

82% acrylic + 15% wool +3% spandex | spandex wool fabric | structured front panels | stretchy crown | fully closed back

WWW.SABBOT.EU