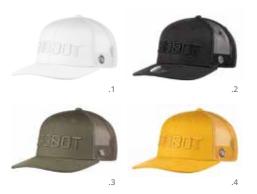

acrylic | inside fleece lining | faux fur





**LINDA CRAZY** SA1156 100% acrylic | inside fleece lining | faux fur















**LUCIE HEADBAND** SA1029

100% acrylic | inside full fleece





### **MARTA HEADBAND** SA1157

100% acrylic | inside full fleece





100% acrylic | inside full fleece





# LINDA BLACK SA1190

100% acrylic | faux fur















### **LEON** SA2280

100% polyester functional high quality fabric | RIPSTOP fabric | low profile | velcro strap with plastic size adjuster | structured front panel | quick dry and anti-bacterial sweatband | perforated side panels | adult size





### LARRY SA2025

60% twill cotton + 40% polyester | 100% cotton twill sweatband | retro style snapback size adjuster | structured front panels | plastic mesh flat peak | adult size



### **JACK** SA2018

front material - 100% polyester | back material - spandex nylon mesh | more fittable fully closed back | structured front panels | quick dry sweatband | adult size







### **AIDEN SA2052**

60% twill cotton + 40% polyester | 100% cotton twill sweatband | retro style snapback size adjuster | structured front panels | plastic mesh flat peak | adult size









42



### EZRA SA2030

front - 10% cotton + 3% spandex + 87% polyester | back material - plastic mesh | retro style snapback size adjuster | structured front panels | flat/curved peak | 100% cotton twill sweatband | five panels style | adult size





### RYAN SA2026

front material - 60% cotton + 40% polyester | back material - plastic mesh | RIPSTOP fabric | middle curved peak | rubber velcro | structured