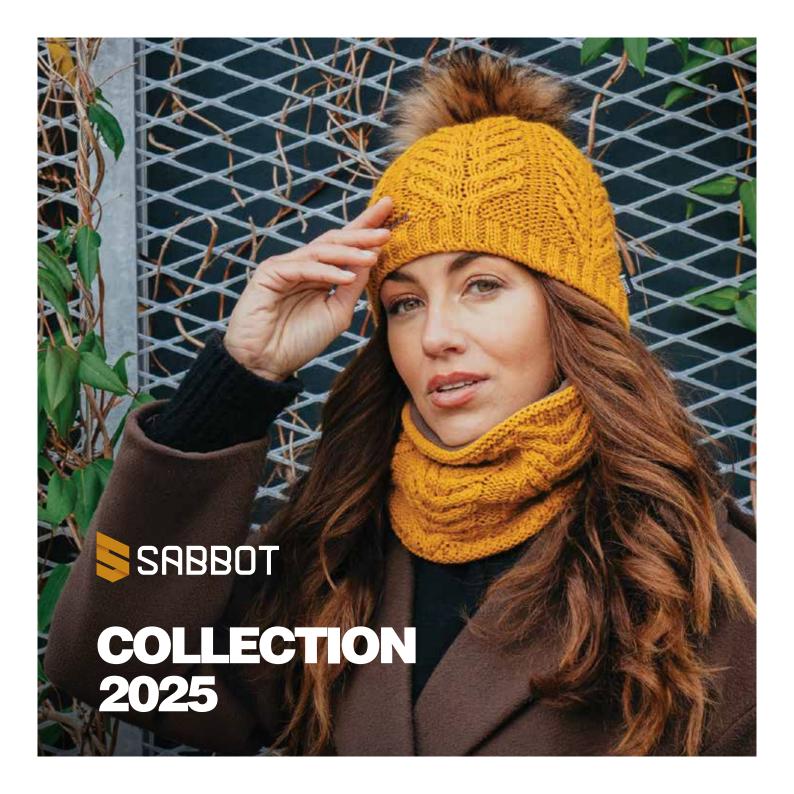

EMMA HAT SA1184

100% acrylic | inside fleece lining | faux fur

**BARBARA HAT** SA1187

100% acrylic

**EMMA SNOOD** SA1185

100% acrylic | inside full fleece

**BARBARA SNOOD** SA1188

100% acrylic | inside full fleece