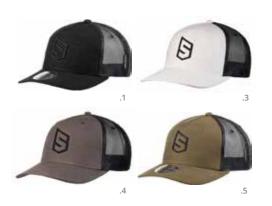

### **SABBOT SPORT** SA2006

100% polyester functional high quality fabric | RIPSTOP fabric | structured front panel | low profile | perforated side panels | quick dry and anti-bacterial sweatband | rubber velcro