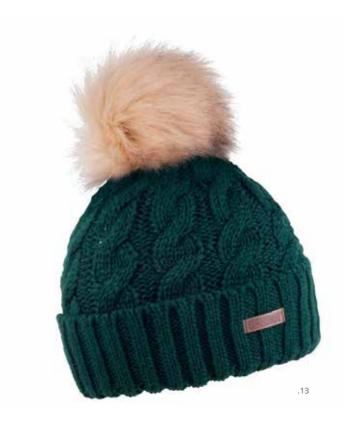

EMMA HAT SA1184

100% acrylic | inside fleece lining | faux fur

**BARBARA HAT** SA1187

100% acrylic

**EMMA SNOOD** SA1185

100% acrylic | inside full fleece

**BARBARA SNOOD** SA1188

100% acrylic | inside full fleece