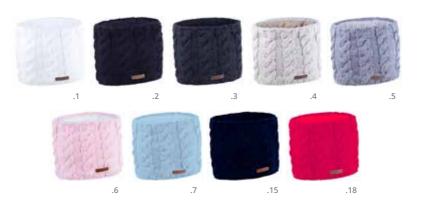

EMMA HAT SA1184

100% acrylic | inside fleece lining | faux fur

**BARBARA HAT** SA1187

100% acrylic

**EMMA SNOOD** SA1185

100% acrylic | inside full fleece

**BARBARA SNOOD** SA1188

100% acrylic | inside full fleece