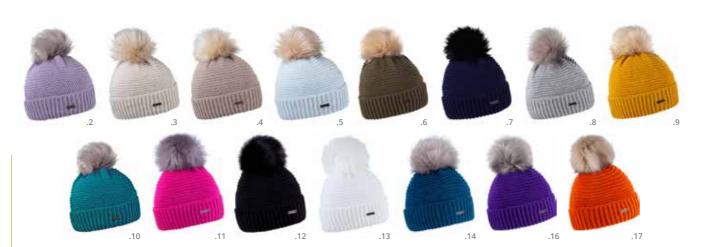

**SABBOT** SA1168 100% acrylic | inside fleece lining | faux fur

MAREK SA1080
100% acrylic

**LUKAS** SA1135 45% polyacrylic fibre + 37% merino wool + 18% silk

**JAN** SA1132 100% acrylic | inside fleece lining