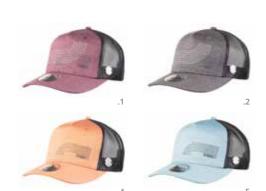

### **SABBOT SPORT** SA2006

100% polyester functional high quality fabric | RIPSTOP fabric | structured front panel | low profile | perforated side panels | quick dry and anti-bacterial sweatband | rubber velcro