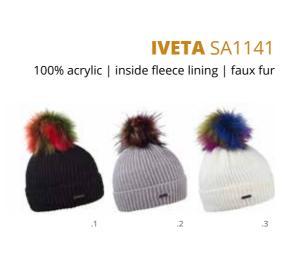

### **ANDREA SCARF** SA1167

100% acrylic

**EVA** SA1142 100% acrylic | inside fleece lining | faux fur

**LENKA** SA1140

100% acrylic | inside fleece lining | faux fur

NINA CHILD SA1083

100% acrylic | inside fleece lining | acrylic pompon