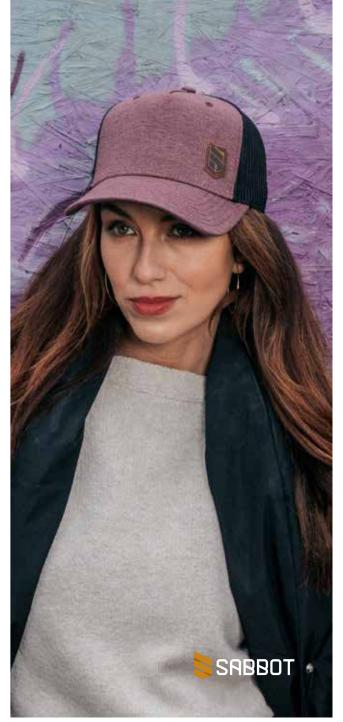

### **SABBOT FLEX** SA2007

82% acrylic + 15% wool +3% spandex | spandex wool fabric | structured front panels | stretchy crown | fully closed back

WWW.SABBOT.EU