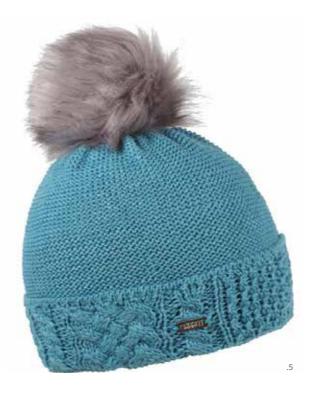

CILKA SA1154

18% wool + 67% acrylic + 15% polyester | inside fleece lining | faux fur

KARLA SA1152
83% acrylic + 13% polyester + 4% polyamide | inside fleece lining | faux fur

.1 .3 .4

**SLOGAN** SA1166 100% acrylic | inside fleece lining | faux fur