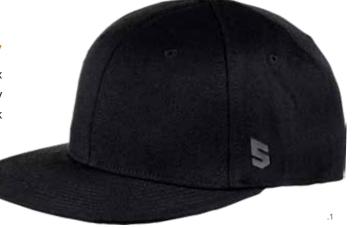

### **LEON** SA2280

100% polyester functional high quality fabric | RIPSTOP fabric | low profile | velcro strap with plastic size adjuster | structured front panel | quick dry and anti-bacterial sweatband | perforated side panels | adult size