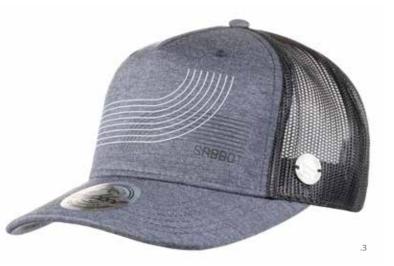

**SABBOT** SA1168 100% acrylic | inside fleece lining | faux fur

MAREK SA1080
100% acrylic

**LUKAS** SA1135 45% polyacrylic fibre + 37% merino wool + 18% silk

**JAN** SA1132 100% acrylic | inside fleece lining