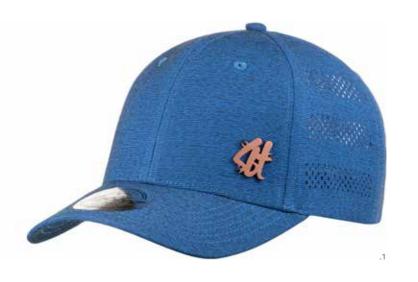

### **LEON** SA2280

100% polyester functional high quality fabric | RIPSTOP fabric | low profile | velcro strap with plastic size adjuster | structured front panel | quick dry and anti-bacterial sweatband | perforated side panels | adult size