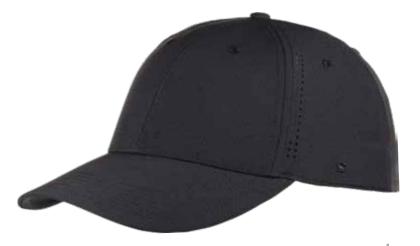

### **LEON** SA2280

100% polyester functional high quality fabric | RIPSTOP fabric | low profile | velcro strap with plastic size adjuster | structured front panel | quick dry and anti-bacterial sweatband | perforated side panels | adult size