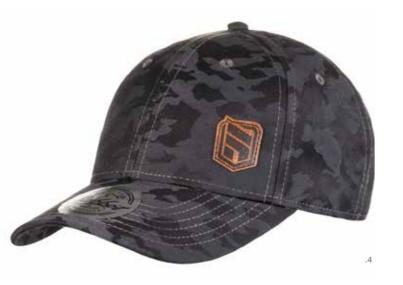

80% polyester + 20% cotton | camo design all over the cap, peak and velcro | low profile | velcro structured front panel | 100% cotton sweatband | adult size