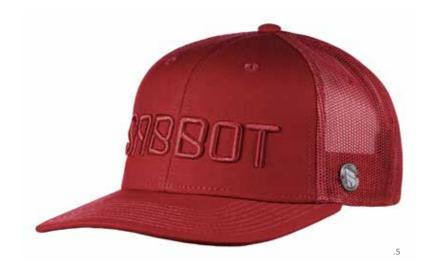

**SABBOT** SA1168 100% acrylic | inside fleece lining | faux fur

MAREK SA1080
100% acrylic

**LUKAS** SA1135 45% polyacrylic fibre + 37% merino wool + 18% silk

**JAN** SA1132 100% acrylic | inside fleece lining