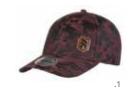

80% polyester + 20% cotton | camo design all over the cap, peak and velcro | low profile | velcro structured front panel | 100% cotton sweatband | adult size