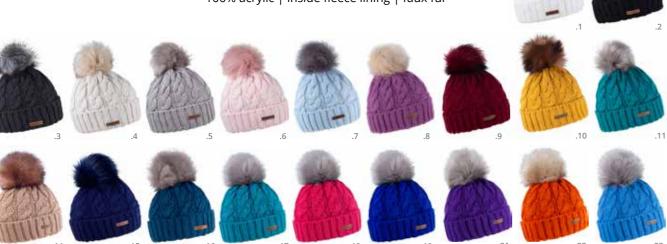

EMMA HAT SA1184

100% acrylic | inside fleece lining | faux fur

**BARBARA HAT** SA1187

100% acrylic

**EMMA SNOOD** SA1185

100% acrylic | inside full fleece

**BARBARA SNOOD** SA1188

100% acrylic | inside full fleece