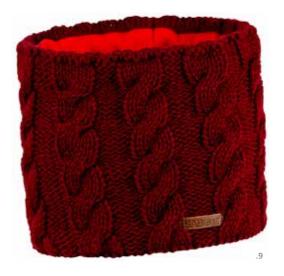

EMMA HAT SA1184

100% acrylic | inside fleece lining | faux fur

**BARBARA HAT** SA1187

100% acrylic

**EMMA SNOOD** SA1185

100% acrylic | inside full fleece

**BARBARA SNOOD** SA1188

100% acrylic | inside full fleece