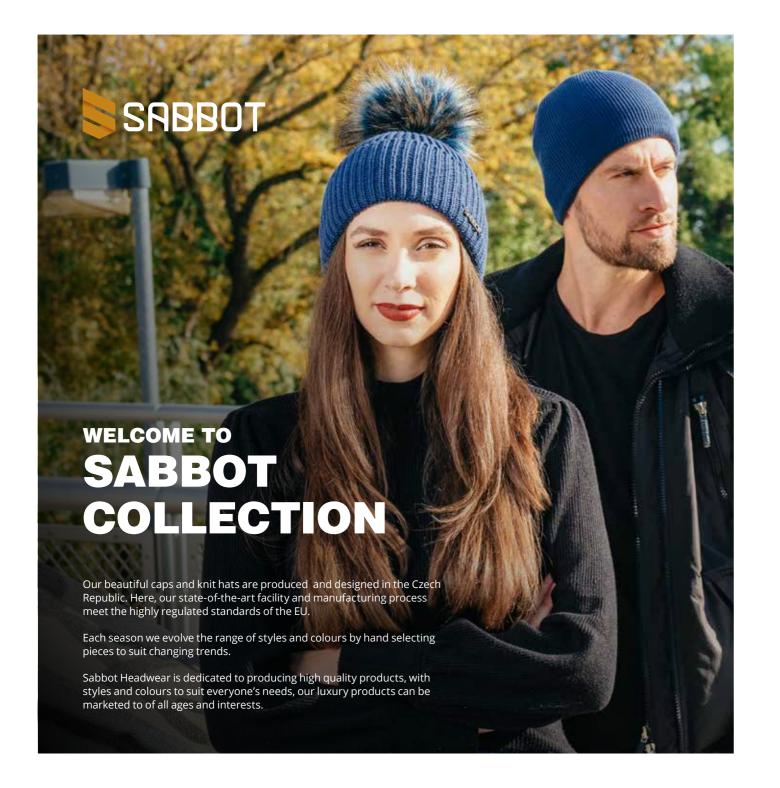

EMMA HAT SA1184

100% acrylic | inside fleece lining | faux fur





**BARBARA HAT** SA1187

100% acrylic



**EMMA SNOOD** SA1185

100% acrylic | inside full fleece





**BARBARA SNOOD** SA1188

100% acrylic | inside full fleece









PAVEL SA1189
100% acrylic | inside fleece lining



CALLI SA1180
100% acrylic | inside fleece lining

PETER SA1183
50% recycled acrylic + 50% acrylic | inside full fleece









PETRA SA1177
100% acrylic

PETRA SNOOD SA1178
100% acrylic | inside full fleece







100% acrylic | inside fleece lining | faux fur

**PETRA** SA1179



**PETRA FOLD** SA1182 100% acrylic | inside fleece lining | faux fur





.



**SIGRID** SA1022 100% acrylic | inside fleece lining | faux fur





ANDREA SA1023

100% acrylic | inside fleece lining |